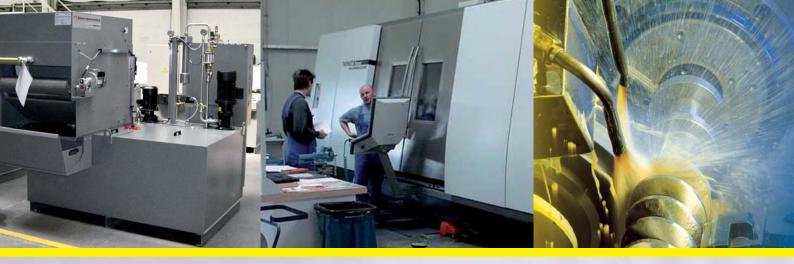

### We offer screw pumps and centrifugal pumps for new and replacement equipment in:

- · Repair, overhaul, and maintenance
- Machine refurbishing
- Retrofitting

## Large range of designs

From standard solutions to special customer-specific solutions, we supply centrifugal and screw pumps with delivery pressures up to 120 bar. The easy-to-use immersion pumps are installed directly in the coolant reservoir and are available in numerous designs for various pumped media, delivery rates, and delivery heads. They can be provided with various drive options, from standard motors according to DIN EN 60034 through to protection class EExd. Furthermore, the immersion pumps can be supplied with all standard electrical connection ratings used around the world.