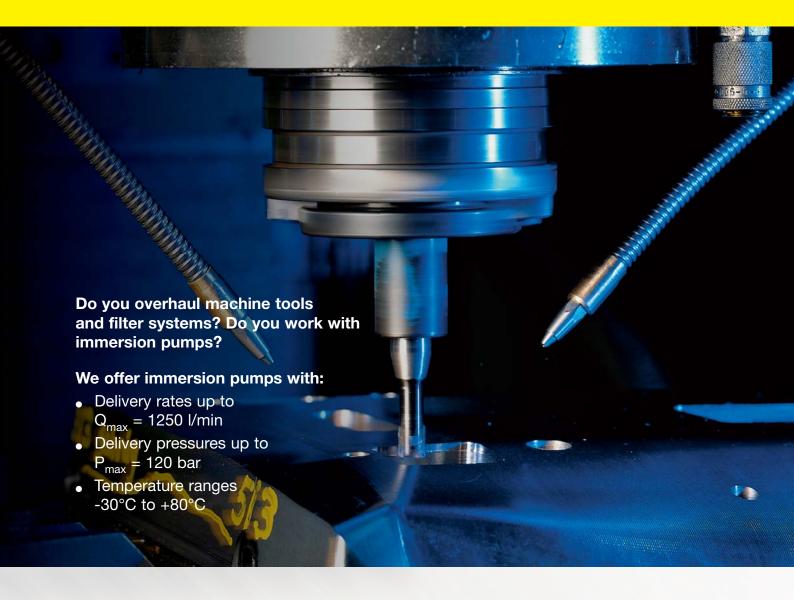

# Sealless immersion pumps for machine tools and filter systems

www.spandaupumpen.com

### We offer a large range of pumps:

- Delivery rates up to 1250 l/min
- Delivery pressures up to 120 bar
- Flexible immersion depths up to 2000 mm
- · Easy installation and commissioning

## Large range of designs

From standard solutions to special customer-specific solutions, we supply centrifugal and screw pumps with delivery pressures up to 120 bar. The easy-to-use immersion pumps are installed directly in the coolant reservoir and are available in numerous designs for various pumped media, delivery rates, and delivery heads. They can be provided with various drive options, from standard motors according to DIN EN 60034 through to protection class EExd. Furthermore, the immersion pumps can be supplied with all standard electrical connection ratings used around the world.